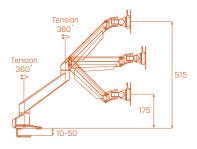

## **FEATURES**

- Black or White Powdercoat
- Up and down vertical adjustment
- Tilt range of 75° to -45°
- 360° Monitor rotation
- 90° Pivot
- 180° Lock
- Quick release Vesa plate for easy monitor installation
- Suitable for up to 30 inch monitors
- Each arm is suitable for 2-10kg weight rating
- Both clamp-on & bolt-on fittings provided
- Gas height adjustment with tension adjustment for monitor weight variance
- Easy to install above desk via allen key
- · Cable management
- 5 Year warranty

## **SPECIFICATIONS**

Vesa Plate: 75x75mm & 100x100mm

monitor fittings

Worktops: Suitable for 10-50mm

Option for 9-21kg rating per Monitor

Arm or Custom colour for volume only

<sup>\*</sup>The warranty does not cover damage caused by misuse or negligence of the product.