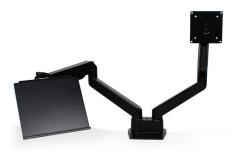

## GAS MONITOR ARMS







Single Arm



**Dual Arms** 



Pivot Crossbar Vesa mounts allow for the monitors to pivot inwards & slide horizontal



Standard Crossbar Vesa mounts allow for the monitors to pivot inwards & slide horizontal



Laptop Tray 210H x 240W



Product dimensions

## **FEATURES**

- Black or White Powdercoat
- Up and down vertical adjustment
- Tilt range of 75° to -45°
- 360° Monitor rotation
- 90° Pivot
- 180° Lock
- Quick release Vesa plate for easy monitor installation
- Suitable for up to 30 inch monitors
- Each arm is suitable for 2-10kg weight rating
- Both clamp-on & bolt-on fittings provided
- Gas height adjustment with tension adjustment for monitor weight variance
- Easy to install above desk via allen key
- · Cable management
- 5 Year warranty

## **SPECIFICATIONS**

Vesa Plate: 75x75mm & 100x100mm

monitor fittings

Worktops: Suitable for 10-50mm

Option for 9-21kg rating per Monitor

Arm or Custom colour for volume only

<sup>\*</sup>The warranty does not cover damage caused by misuse or