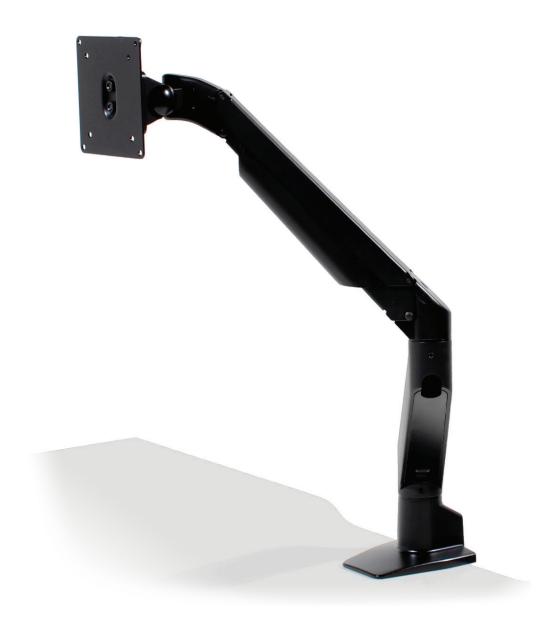

## GAS MONITOR ARMS

Single Arm

**Dual Arms** 

Pivot Crossbar Vesa mounts allow for the monitors to pivot inwards & slide horizontal

Standard Crossbar Vesa mounts allow for the monitors to pivot inwards & slide horizontal

## **FEATURES**

- Black or White Powdercoat
- Up and down vertical adjustment
- Tilt range of 75° to -45°
- 360° Monitor rotation
- 90° Pivot
- 180° Lock
- Quick release Vesa plate for easy monitor installation
- Suitable for up to 30 inch monitors
- Each arm is suitable for 2-10kg weight rating
- Both clamp-on & bolt-on fittings provided
- Gas height adjustment with tension adjustment for monitor weight variance
- Easy to install above desk via allen key
- · Cable management
- 5 Year warranty

## **SPECIFICATIONS**

Vesa Plate: 75x75mm & 100x100mm

monitor fittings

Worktops: Suitable for 10-50mm

Option for 9-21kg rating per Monitor

Arm or Custom colour for volume only

<sup>\*</sup>The warranty does not cover damage caused by misuse or negligence of the product.