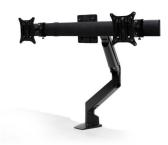

## GAS MONITOR ARMS

Single Arm

**Dual Arms** 

Pivot Crossbar Vesa mounts allow for the monitors to pivot inwards & slide horizontal

Standard Crossbar Vesa mounts allow for the monitors to pivot inwards & slide horizontal

## **FEATURES**

- Black or White Powdercoat
- Up and down vertical adjustment
- Tilt range of 75° to -45°
- 360° Monitor rotation
- 90° Pivot
- 180° Lock
- Quick release Vesa plate for easy monitor installation
- Suitable for up to 30 inch monitors
- Each arm is suitable for 2-10kg weight rating
- Both clamp-on & bolt-on fittings provided
- Gas height adjustment with tension adjustment for monitor weight variance
- Easy to install above desk via allen key
- · Cable management
- 5 Year warranty

## **SPECIFICATIONS**

Vesa Plate: 75x75mm & 100x100mm

monitor fittings

Worktops: Suitable for 10-50mm

Option for 9-21kg rating per Monitor

Arm or Custom colour for volume only

<sup>\*</sup>The warranty does not cover damage caused by misuse or negligence of the product.