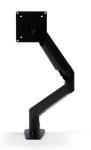

## GAS MONITOR ARMS

Single Arm

**Dual Arms** 

Pivot Crossbar Vesa mounts allow for the monitors to pivot inwards & slide horizontal

Standard Crossbar Vesa mounts allow for the monitors to pivot inwards & slide horizontal

## **FEATURES**

- Black or White Powdercoat
- Up and down vertical adjustment
- Tilt range of 75° to -45°
- 360° Monitor rotation
- 90° Pivot
- 180° Lock
- Quick release Vesa plate for easy monitor installation
- Suitable for up to 30 inch monitors
- Each arm is suitable for 2-10kg weight rating
- Both clamp-on & bolt-on fittings provided
- Gas height adjustment with tension adjustment for monitor weight variance
- Easy to install above desk via allen key
- · Cable management
- 5 Year warranty

## **SPECIFICATIONS**

Vesa Plate: 75x75mm & 100x100mm

monitor fittings

Worktops: Suitable for 10-50mm

Option for 9-21kg rating per Monitor

Arm or Custom colour for volume only

<sup>\*</sup>The warranty does not cover damage caused by misuse or negligence of the product.