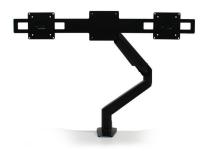

## GAS MONITOR ARMS

Single Arm

**Dual Arms** 

Pivot Crossbar Vesa mounts allow for the monitors to pivot inwards & slide horizontal

Standard Crossbar Vesa mounts allow for the monitors to pivot inwards & slide horizontal