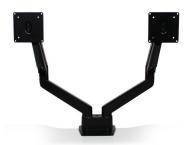

## GAS MONITOR ARMS

Single Arm

**Dual Arms** 

Pivot Crossbar Vesa mounts allow for the monitors to pivot inwards & slide horizontal

Standard Crossbar Vesa mounts allow for the monitors to pivot inwards & slide horizontal

## **FEATURES**

- Black or White Powdercoat
- Up and down vertical adjustment
- Tilt range of 75° to -45°
- 360° Monitor rotation
- 90° Pivot
- 180° Lock
- Quick release Vesa plate for easy monitor installation
- Suitable for up to 30 inch monitors
- Each arm is suitable for 2-10kg weight rating
- Both clamp-on & bolt-on fittings provided
- Gas height adjustment with tension adjustment for monitor weight variance
- Easy to install above desk via allen key
- · Cable management
- 5 Year warranty

## **SPECIFICATIONS**

Vesa Plate: 75x75mm & 100x100mm

monitor fittings

Worktops: Suitable for 10-50mm

Option for 9-21kg rating per Monitor

Arm or Custom colour for volume only

<sup>\*</sup>The warranty does not cover damage caused by misuse or negligence of the product.