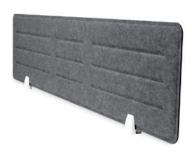

## PET PANELS

340H x 580W

340H x 980W

340H x 1380W

560H x 1400W

580H x 1180W

Colour options

## **FEATURES**

- Pressed Panel with Embossing
- Suitable for Workstation Screens& Modesty Panels
- Pinnable
- Pressed in any PET material as seen in the 'Puzzleboard' stocked in a variety of colours
- 5 Year warranty

## **SPECIFICATIONS**

Thickness: 14mm

Available in any material as seen in The PET 'Puzzleboard'

Please note: Panels do not come with fixing holes. Fixing holes required for mounting are dependent on use.