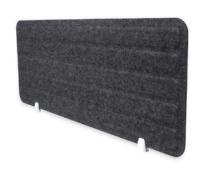

## PET PANELS

340H x 580W

340H x 980W

340H x 1380W

560H x 1400W

580H x 1180W

Colour options

## **FEATURES**

- Pressed Panel with Embossing
- Suitable for Workstation Screens& Modesty Panels
- Pinnable
- Pressed in any PET material as seen in the 'Puzzleboard' stocked in a variety of colours
- 5 Year warranty

## **SPECIFICATIONS**

Thickness: 14mm

Available in any material as seen in The PET 'Puzzleboard'

Please note: Panels do not come with fixing holes. Fixing holes required for mounting are dependent on use.