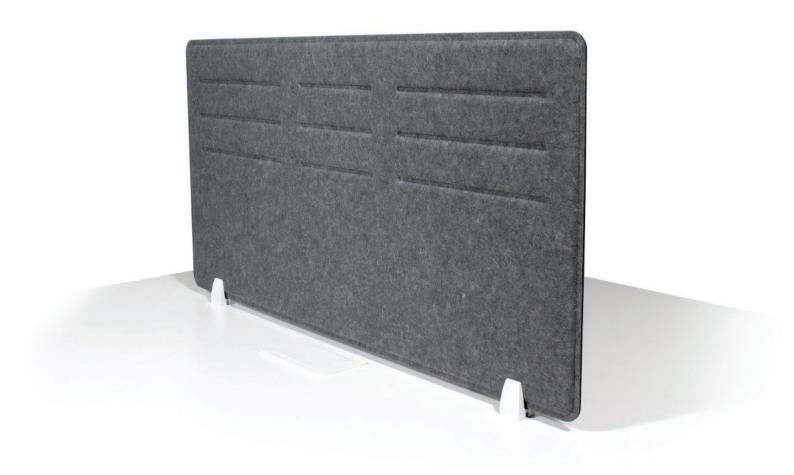

## PET PANELS

340H x 580W

340H x 980W

340H x 1380W

560H x 1400W

580H x 1180W

Colour options

## **FEATURES**

- Pressed Panel with Embossing
- Suitable for Workstation Screens& Modesty Panels
- Pinnable
- Pressed in any PET material as seen in the 'Puzzleboard' stocked in a variety of colours
- 5 Year warranty

## **SPECIFICATIONS**

Thickness: 14mm

Available in any material as seen in The PET 'Puzzleboard'

Please note: Panels do not come with fixing holes. Fixing holes required for mounting are dependent on use.