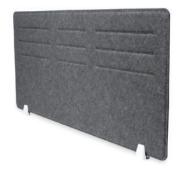

## PET PANELS

340H x 580W

340H x 980W

340H x 1380W

560H x 1400W

580H x 1180W

Colour options

## **FEATURES**

- Pressed Panel with Embossing
- Suitable for Workstation Screens& Modesty Panels
- Pinnable
- Pressed in any PET material as seen in the 'Puzzleboard' stocked in a variety of colours
- 5 Year warranty

## **SPECIFICATIONS**

Thickness: 14mm

Available in any material as seen in The PET 'Puzzleboard'

Please note: Panels do not come with fixing holes. Fixing holes required for mounting are dependent on use.