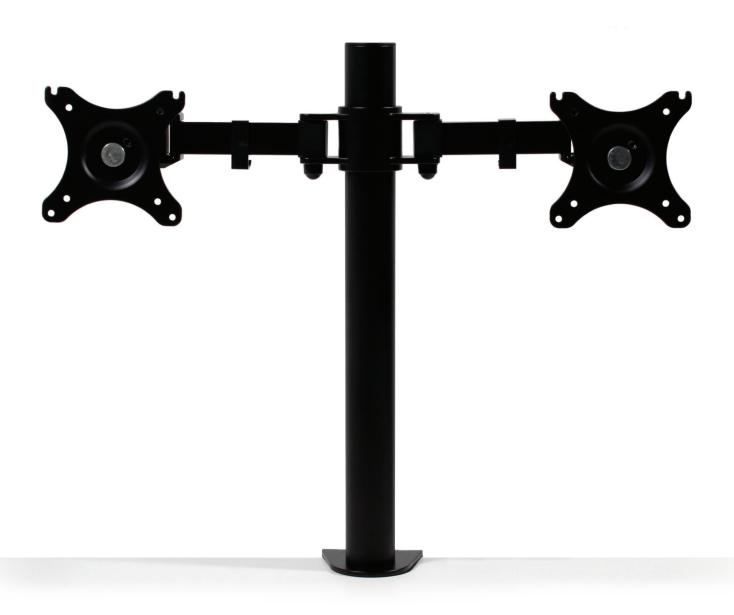

## POST MONITOR ARMS

## -85 1 500 500 360 200-465 MAX 100

Single Arm

Dual Arm

Laptop Tray available upon request

Quad Arm available upon request

Triple Arm available upon request

## **FEATURES**

- · Black or White Powdercoat
- Up and down vertical adjustment
- Tilt range of -85° to 15°
- 360° Monitor rotation
- Suitable for up to 30 inch monitors, excluding Triple Arm (up to 27 inch)
- Suitable for 20-100mm Worktops
- Clamp-on for easy installation
- 5 Year warranty