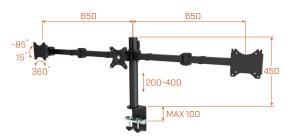

## -85 1 500 500 360 200-465 MAX 100

Single Arm

Dual Arm

Laptop Tray available upon request

Quad Arm available upon request

Triple Arm available upon request

## **FEATURES**

- · Black or White Powdercoat
- Up and down vertical adjustment
- Tilt range of -85° to 15°
- 360° Monitor rotation
- Suitable for up to 30 inch monitors, excluding Triple Arm (up to 27 inch)
- Suitable for 20-100mm Worktops
- Clamp-on for easy installation
- 5 Year warranty

## **SPECIFICATIONS**

Vesa plate has 75x75mm & 100x100mm monitor fittings.
Up to 10kg rating per Monitor.

Indent available for Laptop Tray, Triple & Quad Arm Posts.

<sup>\*</sup>The warranty does not cover damage caused by misuse or negligence of the product.