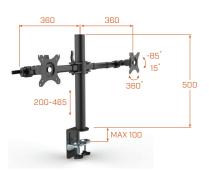

## -85 1 500 500 360 200-465 MAX 100

Single Arm

Dual Arm

Laptop Tray available upon request

Quad Arm available upon request

Triple Arm available upon request

## **FEATURES**

- · Black or White Powdercoat
- Up and down vertical adjustment
- Tilt range of -85° to 15°
- 360° Monitor rotation
- Suitable for up to 30 inch monitors, excluding Triple Arm (up to 27 inch)
- Suitable for 20-100mm Worktops
- Clamp-on for easy installation
- 5 Year warranty

## **SPECIFICATIONS**

Vesa plate has 75x75mm & 100x100mm monitor fittings.
Up to 10kg rating per Monitor.

Indent available for Laptop Tray, Triple & Quad Arm Posts.

<sup>\*</sup>The warranty does not cover damage caused by misuse or negligence of the product.