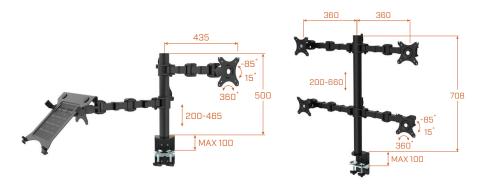

## -85 1 500 500 360 200-465 MAX 100

Single Arm

Dual Arm

Laptop Tray available upon request

Quad Arm available upon request

Triple Arm available upon request

## **FEATURES**

- · Black or White Powdercoat
- Up and down vertical adjustment
- Tilt range of -85° to 15°
- 360° Monitor rotation
- Suitable for up to 30 inch monitors, excluding Triple Arm (up to 27 inch)
- Suitable for 20-100mm Worktops
- Clamp-on for easy installation
- 5 Year warranty

## **SPECIFICATIONS**

Vesa plate has 75x75mm & 100x100mm monitor fittings.
Up to 10kg rating per Monitor.

Indent available for Laptop Tray, Triple & Quad Arm Posts.

<sup>\*</sup>The warranty does not cover damage caused by misuse or negligence of the product.