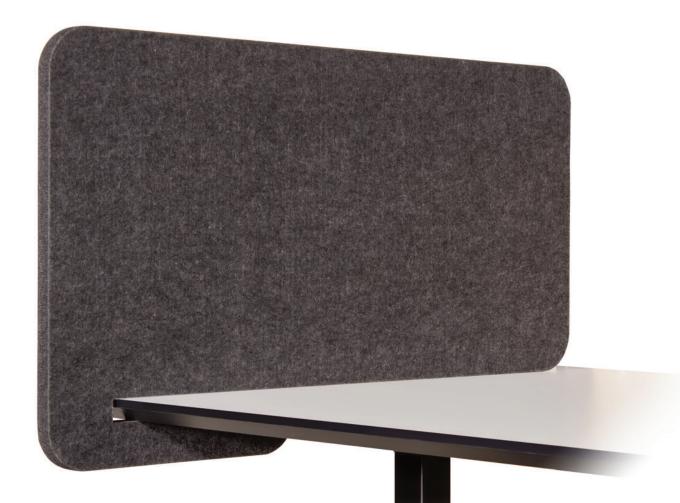

## SLIDE-ON SCREENS

info@summitwf.com.au

Slide-on Screen, 24mm thick

Slide-on bracket, use with PET sheets or panels. \*PET Panel shown