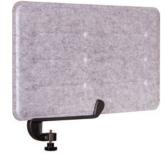

## SLIDE-ON SCREENS

info@summitwf.com.au

Slide-on Screen, 24mm thick

Slide-on bracket, use with PET sheets or panels. \*PET Panel shown

## SPECIFICATIONS

Slide-on PET Material: 24mm thick Slide-on Bracket: Suitable for 9mm thick PET Material

Available in any material as seen in The PET 'Puzzleboard'. Customised screens available.

Colour options