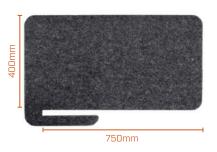

## SPECIFICATIONS

Slide-on PET Material: 24mm thick Slide-on Bracket: Suitable for 9mm thick PET Material

Available in any material as seen in The PET 'Puzzleboard'. Customised screens available.

Colour options